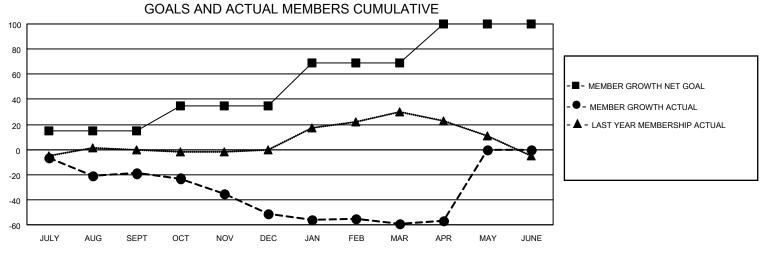

## MONTHLY MEMBERSHIP PROGRESS REPORT

LOCATION MAINE District 41 Results as of: 4/30/2023

| Clubs                 |               |           |               | Members               |                        |                         |                                                    |
|-----------------------|---------------|-----------|---------------|-----------------------|------------------------|-------------------------|----------------------------------------------------|
| RESULTS FOR 2022-2023 |               |           |               | RESULTS FOR 2022-2023 |                        |                         |                                                    |
| QUARTER               | NEW CLUB GOAL | NEW CLUBS | DROPPED CLUBS | QUARTER MEMI          | BER GROWTH NET<br>GOAL | MEMBER GROWTH<br>ACTUAL | DROPPED<br>MEMBERS ACTUAL<br>(including transfers) |
| JULY/AUG/SEPT         | 0             | 0         | 0             | JULY/AUG/SEPT         | 15                     | 32                      | 47                                                 |
| OCT/NOV/DEC           | 0             | 0         | 0             | OCT/NOV/DEC           | 20                     | 57                      | 76                                                 |
| JAN/FEB/MAR           | 0             | 0         | 2             | JAN/FEB/MAR           | 34                     | 48                      | 51                                                 |
| APR/MAY/JUNE          | 0             | 0         | 0             | APR/MAY/JUNE          | 31                     | 21                      | 18                                                 |